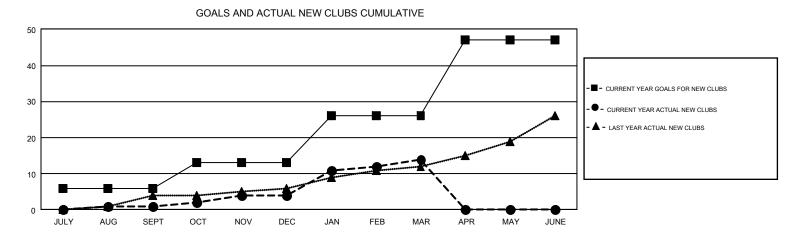

## GMT: MAHESH CHITNIS

REPORT DOES NOT INCLUDE CLUBS IN UNDISTRICTED AREAS.

| Clubs                 |               |           |               | Members               |                           |                         |                                                    |  |
|-----------------------|---------------|-----------|---------------|-----------------------|---------------------------|-------------------------|----------------------------------------------------|--|
| RESULTS FOR 2017-2018 |               |           |               | RESULTS FOR 2017-2018 |                           |                         |                                                    |  |
| QUARTER               | NEW CLUB GOAL | NEW CLUBS | DROPPED CLUBS | QUARTER               | MEMBER GROWTH NET<br>GOAL | MEMBER GROWTH<br>ACTUAL | DROPPED<br>MEMBERS ACTUAL<br>(including transfers) |  |
| JULY/AUG/SEPT         | 6             | 1         | 5             | JULY/AUG/SEPT         | -5                        | 727                     | 1,411                                              |  |
| OCT/NOV/DEC           | 7             | 3         | 10            | OCT/NOV/DEC           | 302                       | 1,135                   | 1,329                                              |  |
| JAN/FEB/MAR           | 13            | 10        | 5             | JAN/FEB/MAR           | 565                       | 1,284                   | 1,045                                              |  |
| APR/MAY/JUNE          | 21            | 0         | 0             | APR/MAY/JUNE          | 417                       | 0                       | 0                                                  |  |