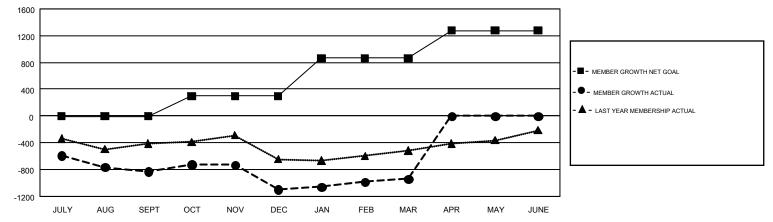

## GMT: MAHESH CHITNIS

REPORT DOES NOT INCLUDE CLUBS IN UNDISTRICTED AREAS.

| Clubs                 |               |           |               | Members               |                           |                         |                                                    |  |
|-----------------------|---------------|-----------|---------------|-----------------------|---------------------------|-------------------------|----------------------------------------------------|--|
| RESULTS FOR 2017-2018 |               |           |               | RESULTS FOR 2017-2018 |                           |                         |                                                    |  |
| QUARTER               | NEW CLUB GOAL | NEW CLUBS | DROPPED CLUBS | QUARTER               | MEMBER GROWTH NET<br>GOAL | MEMBER GROWTH<br>ACTUAL | DROPPED<br>MEMBERS ACTUAL<br>(including transfers) |  |
| JULY/AUG/SEPT         | 6             | 1         | 5             | JULY/AUG/SEPT         | -5                        | 727                     | 1,411                                              |  |
| OCT/NOV/DEC           | 7             | 3         | 10            | OCT/NOV/DEC           | 302                       | 1,135                   | 1,329                                              |  |
| JAN/FEB/MAR           | 13            | 10        | 5             | JAN/FEB/MAR           | 565                       | 1,284                   | 1,045                                              |  |
| APR/MAY/JUNE          | 21            | 0         | 0             | APR/MAY/JUNE          | 417                       | 0                       | 0                                                  |  |